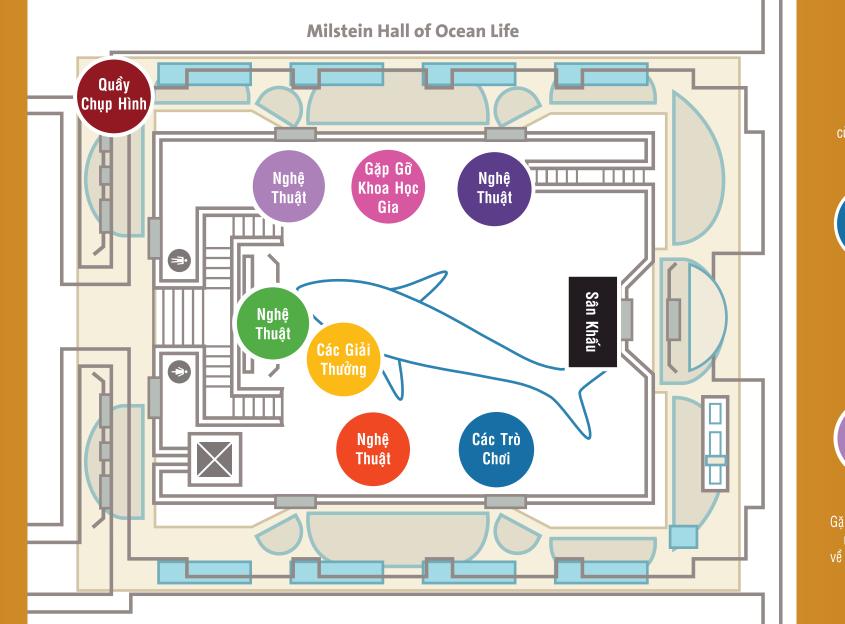

## CÁC SINH HOẠT Giữa Trưa-5pm

Chụp hình với Hầu Vương!

Vẽ Khỉ *minhwa* của riêng mình, hay vẽ tranh dân gian, theo lối vẽ cổ truyền Đại Hàn cùng với họa sĩ **Kate Oh Trabulsi** và Hội The Korea Society.

> Sáng tạo nhiều loại hình Khỉ cùng với những thiện nguyện viên của Tổ Chức OrigamiUSA.

Thử tài nghệ nét bút của mình khi vẽ tranh thư pháp Khỉ, cùng với họa sĩ **Tara Lobsang** và Tổ Chức Tibet House US!

Xin hãy ghi danh tham dự để được trúng các giải thưởng, trong số có một món đồ choi Đười Ươi nhồi bông, những miếng nam châm hình Khỉ, một tượng Hầu Vương làm thủ công bằng bột, và một món đồ chơi Khỉ Đột khổng lồ thật dễ thương!

## CÁC SINH HOẠT Giữa Trưa-5pm

Thiết kế một con rối múa bóng Khỉ cùng với Đoàn Chinese Theatre Works.

Chơi những trò chơi Khỉ cùng với Tổ Chức Mongolia Connections.

Khám phá một cuộc trưng bày lồng đèn Khỉ Việt Nam và những tác phẩm in mộc bản tranh Khỉ Đông Hồ cùng với Viện Văn Hóa & Giáo Dục Việt Nam.

Học nặn tượng Khỉ bằng đất sét của mình với nghệ sĩ **Xun Ye**.

Gặp gỡ các khoa học gia! Thả ra óc tò mò như-khỉ của quý bạn và đặt mọi câu hỏi về các chủng loại bộ linh trưởng của mình với các chuyên viên Viện Bảo Tàng.