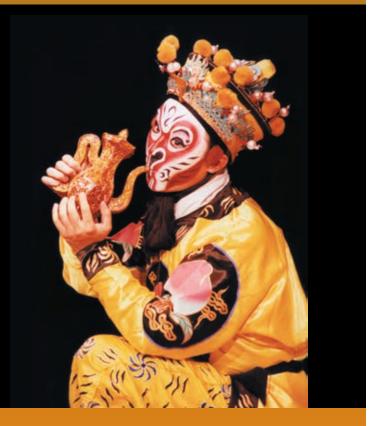

# MÔT HÀNH TRÌNH HUYỀN DIÊU MỚI

Tây Du Ký là một huyền thoại Trung Hoa kỳ thú mô tả thật chi tiết về cuộc phiêu lưu của Hầu Vương (còn được biết dưới những cái tên quen thuộc như Ông Tề và Tề Thiên Đại Thánh), một hình tượng huyền diệu với những phép thần thông chế ngư lực lượng thiên nhiên và đã mang về những bộ kinh văn ghi lại lời Đức Phật để soi sáng chúng sinh giác naô.

Trong "Hỏa Đạo - The Ways of Fire (Lửa)," "Trên Dòng Sông Mộng -On the River of Dreams (Nước)," và "Cơn Lốc - Whirlwind (Gió)," nhà biên đạo múa Nai-Ni Chen đã triệu hoán lực lượng của thiên nhiên. cùng gia sản văn hóa và tài năng sáng tao của cô để dẫn quý ban cùng đi trên hành trình của Hầu Vương khi Hầu Vương chế ngư thiên nhiên và vượt qua những chướng ngại. Xin hãy thả vi Hầu Vượng bên trong mỗi con người quý ban ra, khi đoàn múa hướng dẫn quý ban những động tác múa dải lua sau mỗi màn biểu diễn.