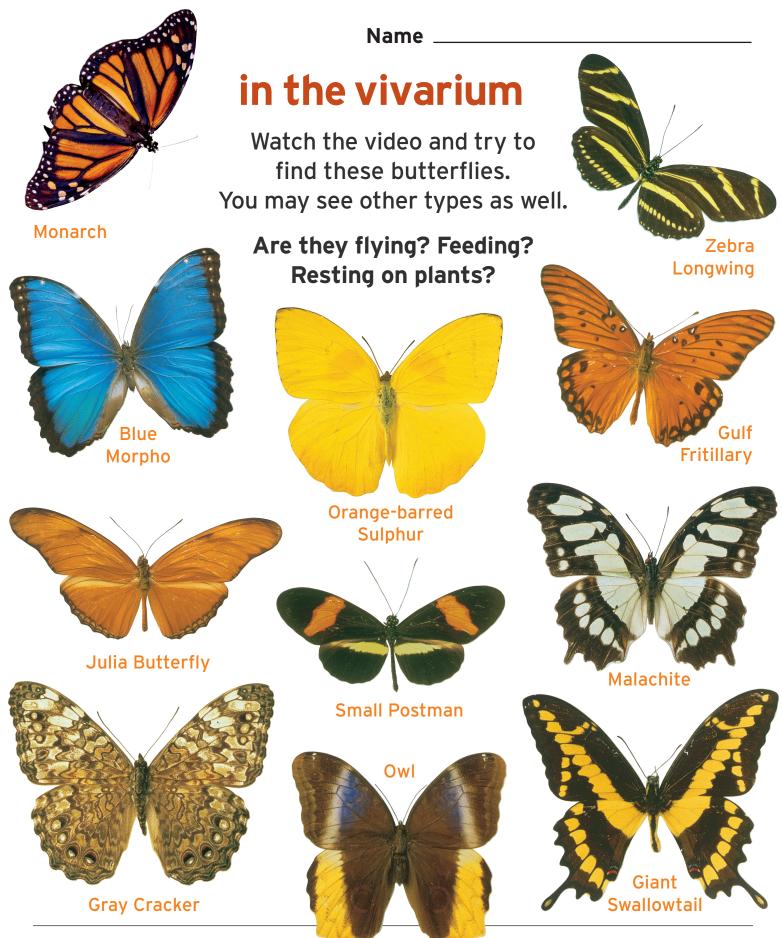

## The Butterfly Conservatory

Name \_

**Butterfly #1:** 

Do you see any patterns on this butterfly? Describe them.

Name \_\_\_\_\_

What are all of the different colors you see on this butterfly?

**Butterfly #2:** 

Do you see any patterns on this butterfly? Describe them.

What are all of the different colors you see on this butterfly?

| The | Butte | rfly C | onser | vatory |
|-----|-------|--------|-------|--------|
|     |       |        |       | /      |

Name \_\_\_\_\_