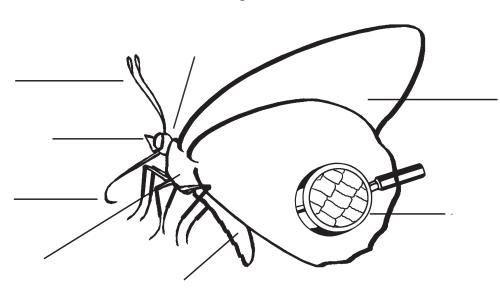

## Parts of a butterfly

Write these words next to the correct body parts:

Antennae Head Compound eye Proboscis Thorax Wings Abdomen Scales

Choose two butterflies and answer the questions below about each of them.