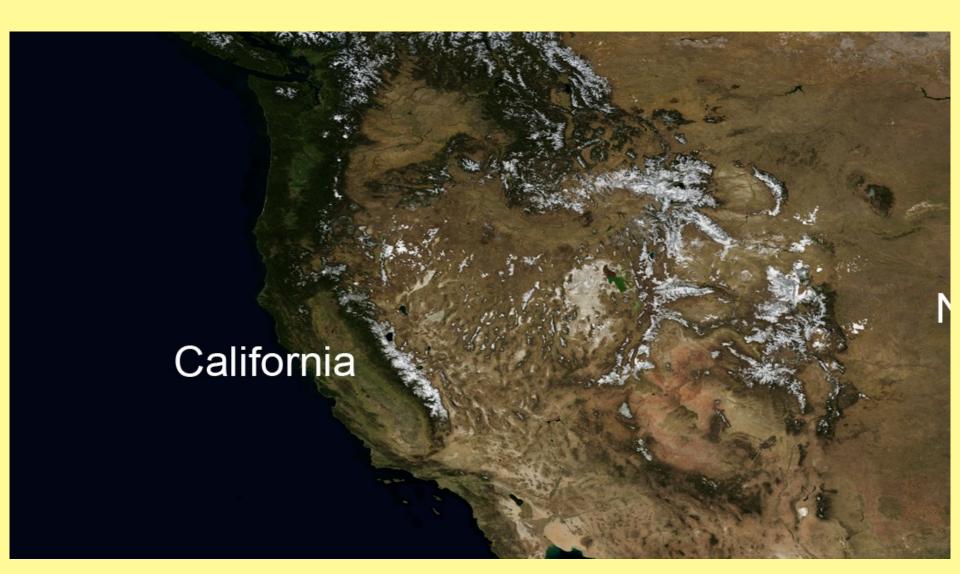

### North America



# The Mountain Deserts of California and Nevada



#### Nelson Bighorn Sheep (Ovis canadensis nelsoni)



- Live in the California and Nevada mountain deserts.
- They weigh ~ 300
  lbs.
- Their horns weigh up to 30 lbs.

#### Nelson Bighorn Sheep (Ovis canadensis nelsoni)



- Live in mountaintop populations of often less than 50 individuals.
- To mate, males travel through valleys to different mountaintops.

















## Major highways that connect Los Angeles and Las Vegas run through the bighorn sheep habitat.



#### How are the highways important to Las Vegas?



#### **Importance**

- Half of all visitors to Las Vegas arrive by car and most are from California.
- People visit for gambling, entertainment, and conventions
- Jobs for about 300,000 people
- Contribute billions of dollars to the economy that funds schools, museums