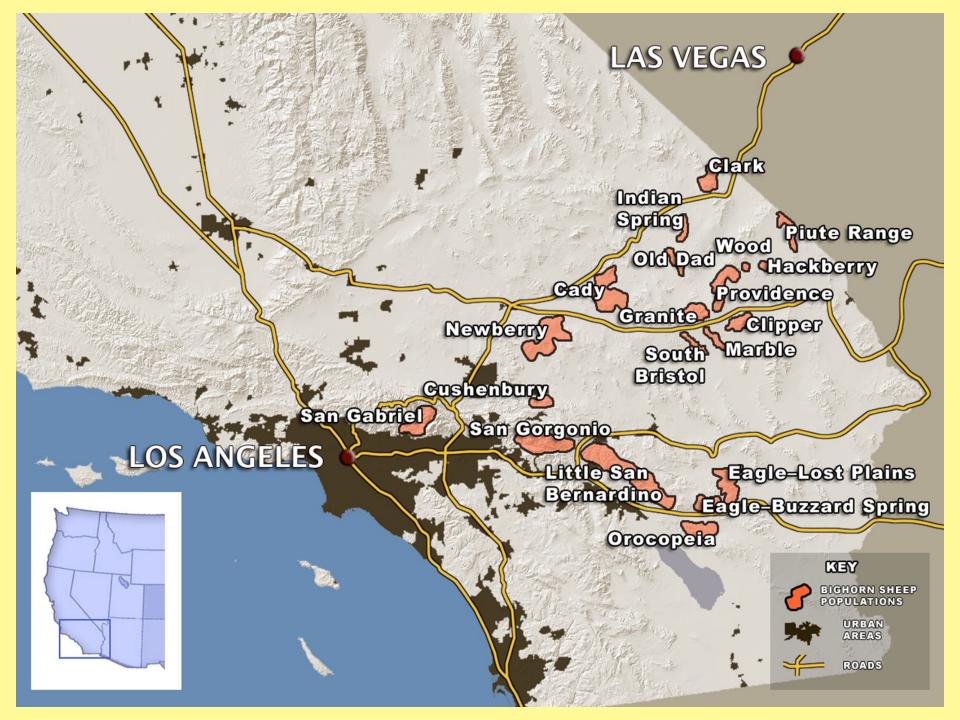

#### Nelson Bighorn Sheep (Ovis canadensis nelsoni)

- Live in the California and Nevada mountain deserts.
- They weigh ~ 300
  lbs.
- Their horns weigh up to 30 lbs.

#### Nelson Bighorn Sheep (Ovis canadensis nelsoni)

- Live in mountaintop populations of often less than 50 individuals.
- To mate, males travel through valleys to different mountaintops.

## Major highways that connect Los Angeles and Las Vegas run through the bighorn sheep habitat.