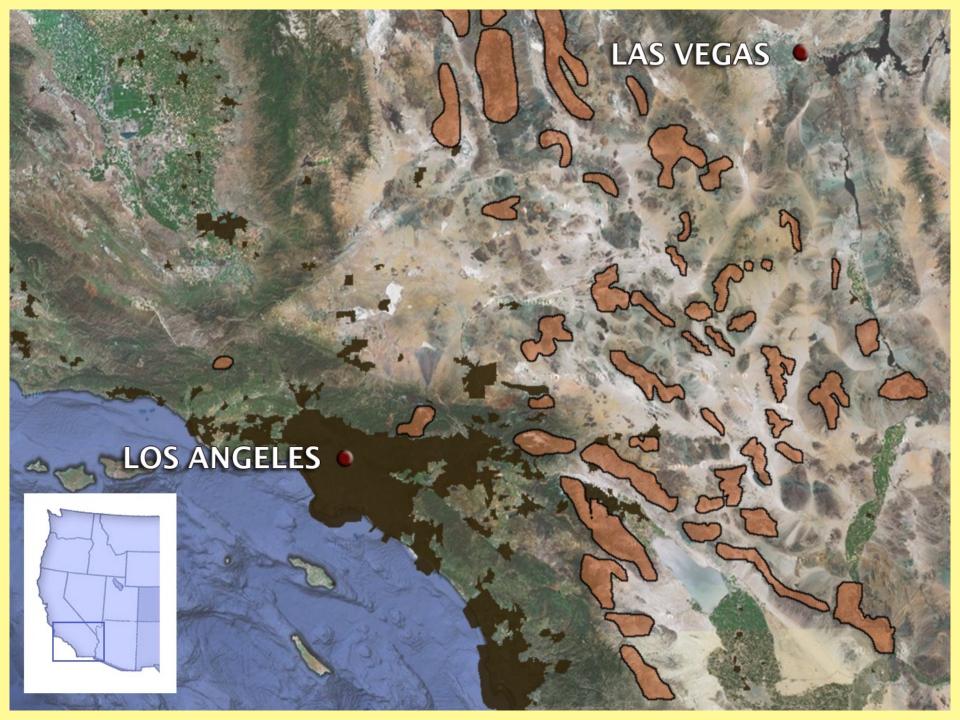

## Major highways that connect Los Angeles and Las Vegas run through the bighorn sheep habitat.

#### How are the highways important to Las Vegas?

#### **Importance**

- Half of all visitors to Las Vegas arrive by car and most are from California.
- People visit for gambling, entertainment, and conventions
- Jobs for about 300,000 people
- Contribute billions of dollars to the economy that funds schools, museums, and city services.