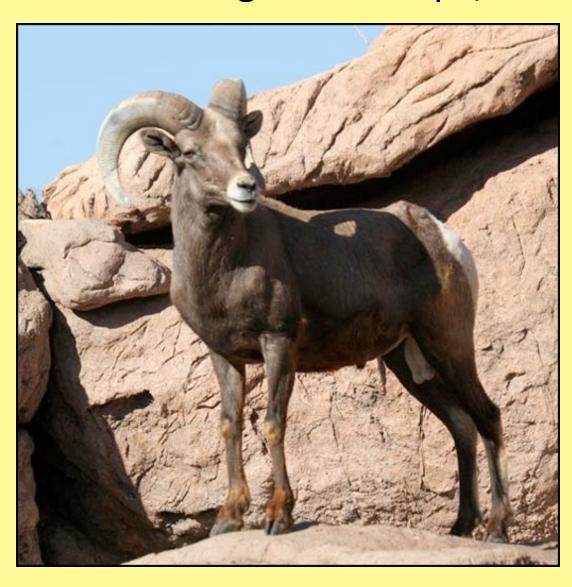

#### Nelson Bighorn Sheep (Ovis canadensis nelsoni)

- Live in the California and Nevada mountain deserts.
- They weigh ~ 300
  lbs.
- Their horns weigh up to 30 lbs.

#### Nelson Bighorn Sheep (Ovis canadensis nelsoni)

- Live in mountaintop populations of often less than 50 individuals.
- To mate, males travel through valleys to different mountaintops.