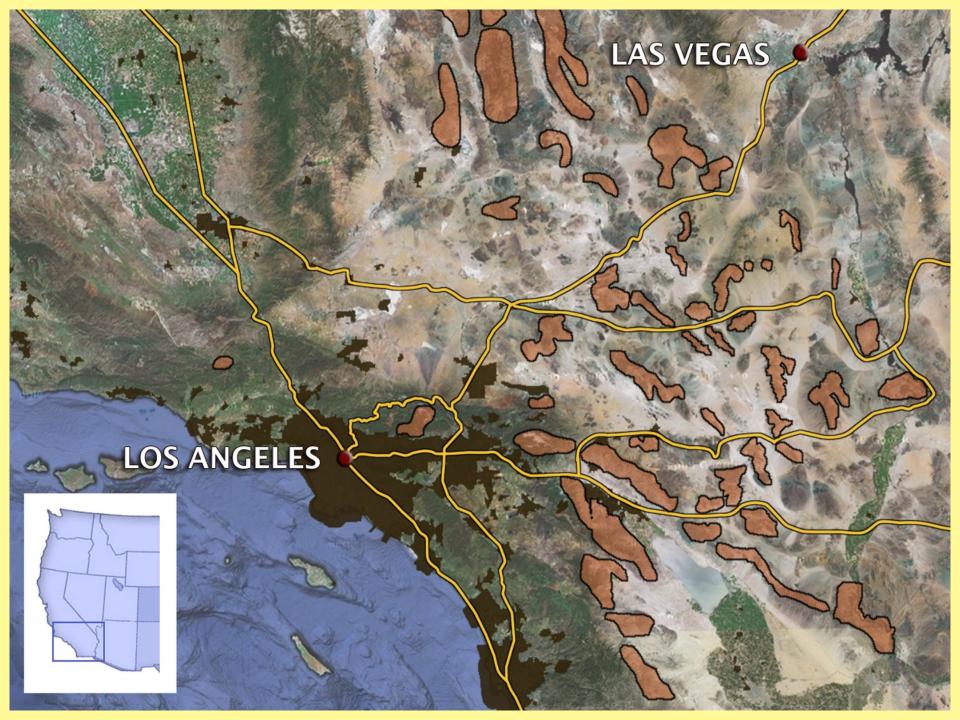

## Major highways that connect Los Angeles and Las Vegas run through the bighorn sheep habitat.

We know the highways are important, but one scientist wondered how they might affect the sheep.

### How might highways impact living things that live near them?