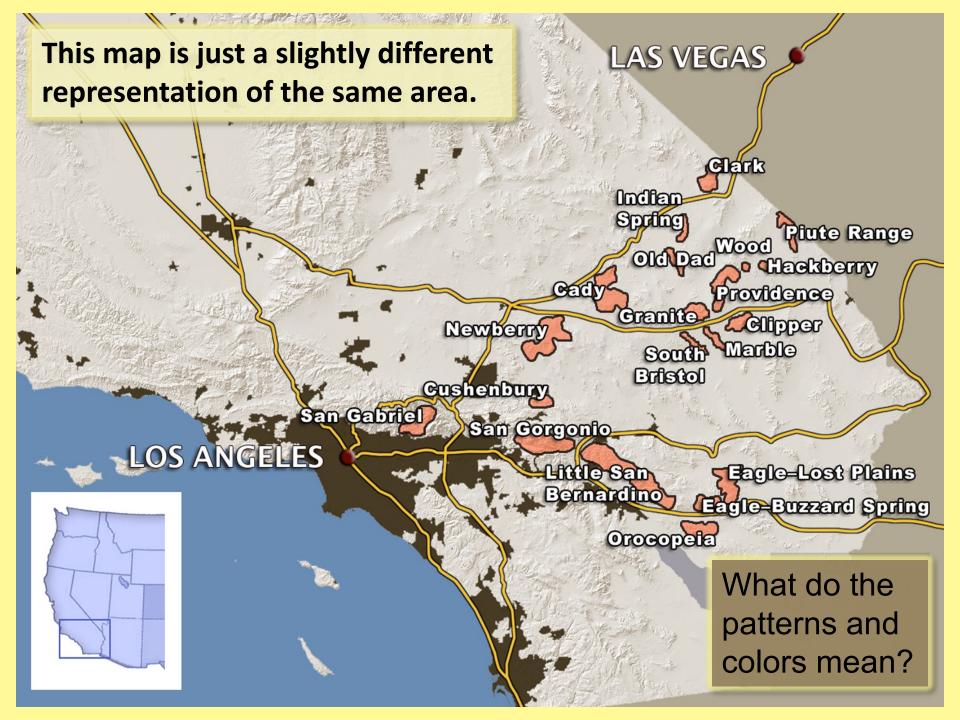

We know the highways are important, but one scientist wondered how they might affect the sheep.

### How might highways impact living things that live near them?

### What do you notice about this picture?