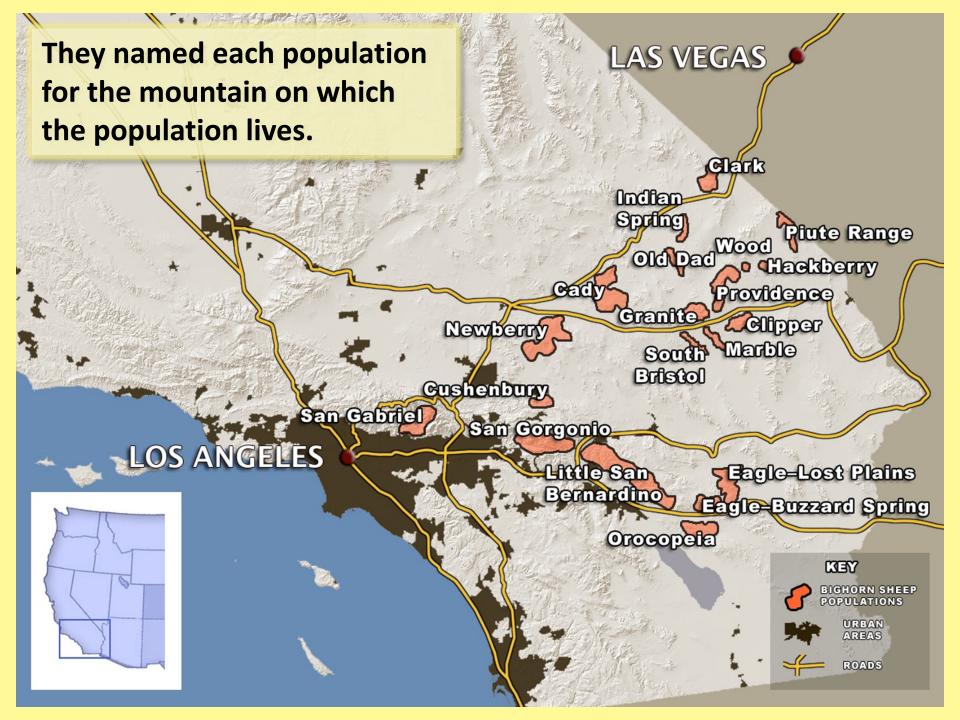

#### Nelson Bighorn Sheep (Ovis canadensis nelsoni)

- Live in mountaintop populations of often less than 50 individuals.
- To mate, males travel through valleys to different mountaintops.