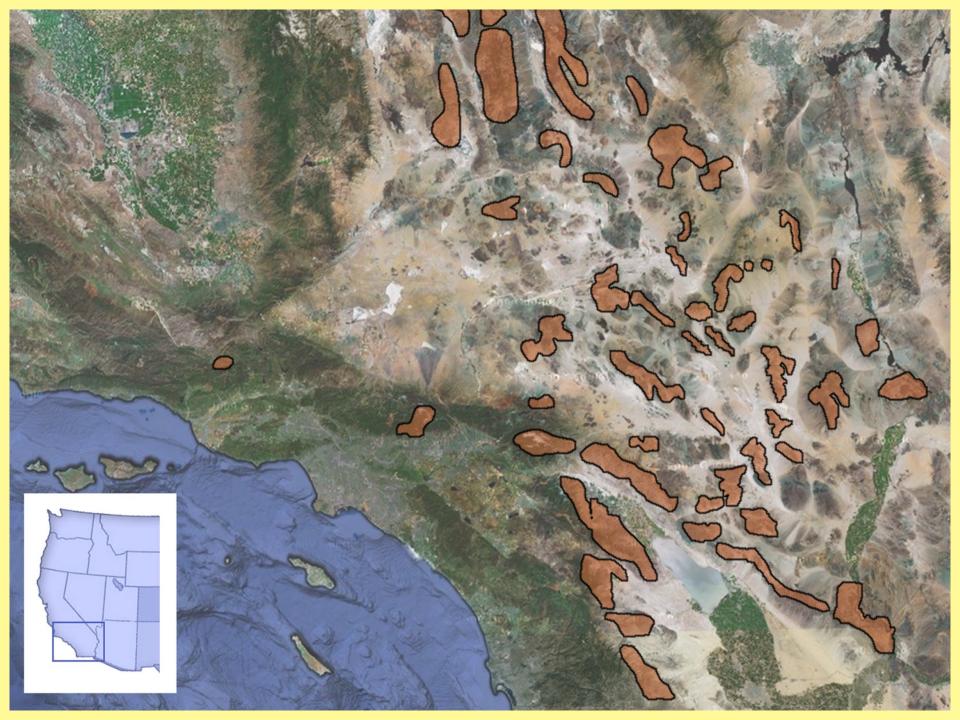

#### Nelson Bighorn Sheep (Ovis canadensis nelsoni)

- Live in the California and Nevada mountain deserts.
- They weigh ~ 300
  lbs.
- Their horns weigh up to 30 lbs.

#### Nelson Bighorn Sheep (Ovis canadensis nelsoni)

- Live in mountaintop populations of often less than 50 individuals.
- To mate, males travel through valleys to different mountaintops.