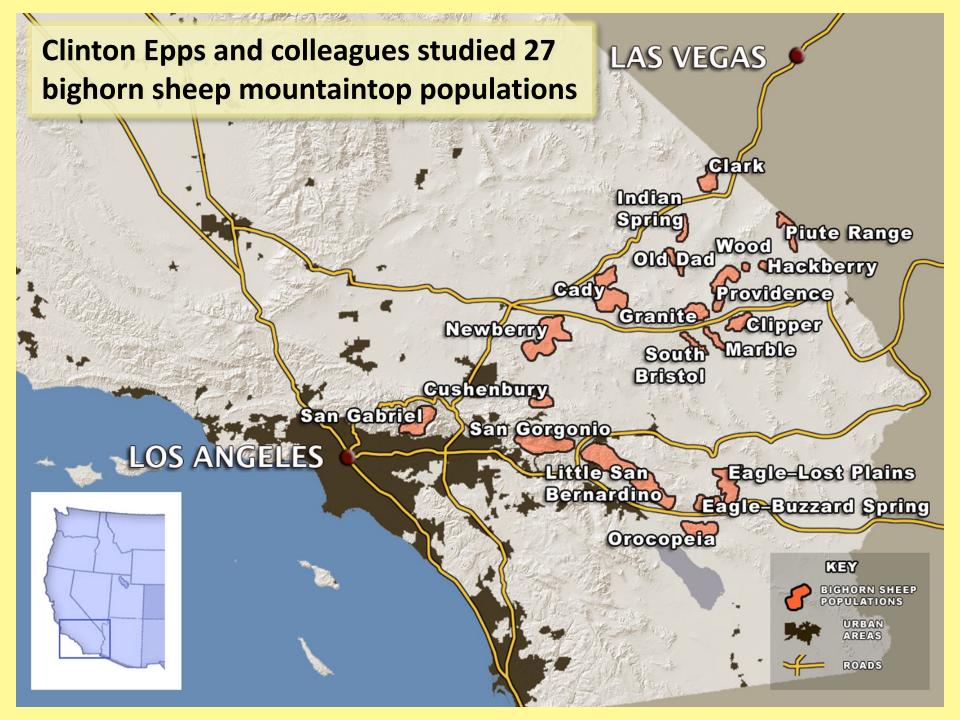

#### Nelson Bighorn Sheep (Ovis canadensis nelsoni)

- Live in the California and Nevada mountain deserts.
- They weigh ~ 300
  lbs.
- Their horns weigh up to 30 lbs.

#### Nelson Bighorn Sheep (Ovis canadensis nelsoni)

- Live in mountaintop populations of often less than 50 individuals.
- To mate, males travel through valleys to different mountaintops.