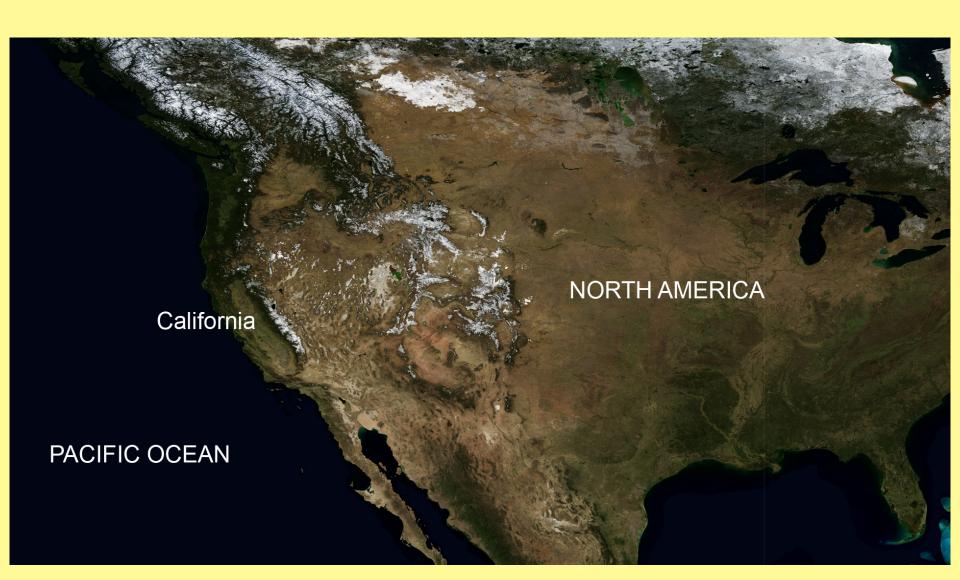

### North America



# The Mountain Deserts of California and Nevada



#### Nelson Bighorn Sheep (Ovis canadensis nelsoni)



- Live in the California and Nevada mountain deserts.
- They weigh ~ 300
  lbs.
- Their horns weigh up to 30 lbs.

#### Nelson Bighorn Sheep (Ovis canadensis nelsoni)



- Live in mountaintop populations of often less than 50 individuals.
- To mate, males travel through valleys to different mountaintops.

















## Major highways that connect Los Angeles and Las Vegas run through the bighorn sheep habitat.



#### How are the highways important to Las Vegas?



#### **Importance**

- Half of all visitors to Las Vegas arrive by car and most are from California.
- People visit for gambling, entertainment, and conventions
- Jobs for about 300,000 people
- Contribute billions of