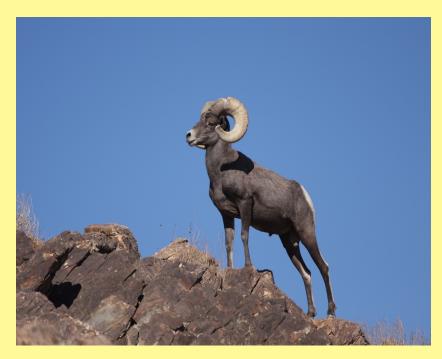

#### Nelson Bighorn Sheep (Ovis canadensis nelsoni)

- Live in the California and Nevada mountain deserts.
- They weigh ~ 300
  lbs.
- Their horns weigh up to 30 lbs.

#### Nelson Bighorn Sheep (Ovis canadensis nelsoni)

- Live in mountaintop populations of often less than 50 individuals.
- To mate, males travel through valleys to different mountaintops.